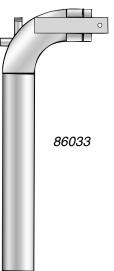

## **Upper Pivot Elbows**

| NI Part # | Description                                      |
|-----------|--------------------------------------------------|
| 515104    | 6-5/8" Lindsay Style Upper Pivot Elbow           |
| 515112    | 5-9/16" Lindsay Style Upper Pivot Elbow          |
| 515107    | 8" Lindsay Style Upper Pivot Elbow               |
| 86033     | Upper "L" Riser, Lockwood Style                  |
| 86020     | Pipe, Pivot, Lower "L" Outlet, Lockwood<br>Style |