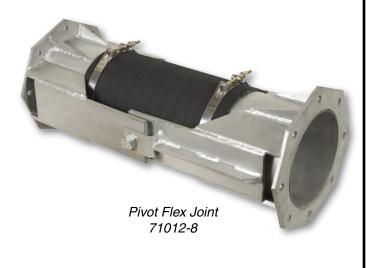

# **Pivot Flex Joints**

| NI Part # | Description                                               |
|-----------|-----------------------------------------------------------|
| 71012     | 6-5/8" Valley Style Flex Joint                            |
| 71012-8   | 8" Valley Style Flex Joint                                |
| 86040     | 6-5/8" Pivot Flex Pkg., Galvanized                        |
| 91221     | 8" Stainless Steel Sleeve                                 |
| 860112    | 8" Pivot to 6-5/8" Span x 27" Long,<br>Lockwood Style     |
| 860115    | 6-5/8" Pivot to 6-5/8" Span x 27" Long,<br>Lockwood Style |

#### NI offers a variety of pivot flex joints to adapt to different brands of pivot spans.

Please specify brand of pivot and pipe diameter when ordering pivot flex connections.