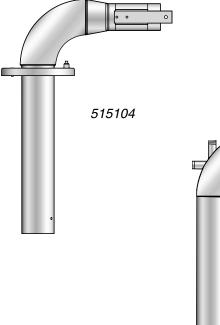

## **Upper Pivot Elbows**

| NI Part # | Description                                      |
|-----------|--------------------------------------------------|
| 515104    | 6-5/8" Lindsay Style Upper Pivot Elbow           |
| 515112    | 5-9/16" Lindsay Style Upper Pivot Elbow          |
| 515107    | 8" Lindsay Style Upper Pivot Elbow               |
| 86033     | Upper "L" Riser, Lockwood Style                  |
| 86020     | Pipe, Pivot, Lower "L" Outlet, Lockwood<br>Style |