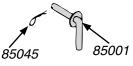

#### **Gearbox Tow Pins**

| NI Part # | Description       |
|-----------|-------------------|
| 85001     | Pin, Tow, Gearbox |
| 85045     | Clip, Bridge, Pin |