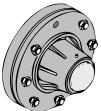

#### **Towable Gearbox Hubs**

For converting non-towable gearboxes to towable

| NI Part # | Description                               |
|-----------|-------------------------------------------|
| 68010     | Hub, Towable, Bolt-on, w/ studs (does not |
|           | include bracket and                       |
|           | pin, sold separately,<br>P/N 22820)       |

## Gearbox Flanges, Reinforcement Rings, and Lug Bolts

54003WS

| NI Part # | Description                                                           |
|-----------|-----------------------------------------------------------------------|
| 54003WS   | Flange, Gearbox Output,<br>weld-on, w/ 2" bore, w/ 8<br>studs         |
| 54043WS   | Flange, Gearbox Output,<br>weld-on, w/ 2¼" bore, w/<br>8 studs        |
| 54002     | Flange, Gearbox Output,<br>weld-on, Reinforcement<br>Ring, 2" bore    |
| 54043     | Flange, Gearbox Output,<br>weld-on, Reinforcement<br>Ring, 21/4" bore |
| 20004     | Lug Bolt, 9/16" x 1.31" long                                          |
| 20005     | Lug Bolt, 9/16" x 1.69" long                                          |
| 20008     | Lug Bolt, 5/8" x 1.44" long                                           |
| 200140    | Lug Bolt, 2" long                                                     |
| 20087     | Stud, Press-In, 1/2"                                                  |
| 20002     | Stud, Press-In, 9/16" x 1-5/8"                                        |
| 20002-1   | Stud, Press-In, 9/16" x 2-1/8"                                        |
| 82011     | Nut, Lug, 1/2"                                                        |
| 82002     | Nut, Lug, 9/16"                                                       |
| 82053     | Nut, Lug, 5/8"                                                        |