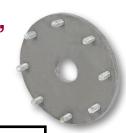

#### **Towable Gearbox Hubs**

For converting non-towable gearboxes to towable

| NI Part # | Description                               |
|-----------|-------------------------------------------|
| 68010     | Hub, Towable, Bolt-on, w/ studs (does not |
|           | include bracket and                       |
|           | pin, sold separately,<br>P/N 22820)       |