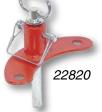

#### **Towable Gearbox Brackets**

| NI Part # | Description                                         |
|-----------|-----------------------------------------------------|
| 22820     | Bracket, Towable,<br>Gearbox, pkg.<br>(w/ long pin) |
| 73004     | Latch Weldment, Tow<br>Pin (latch only)             |
| 85004     | Pin, Latch (small)                                  |
| 85003     | Pin, Tow, Gearbox<br>(long)                         |