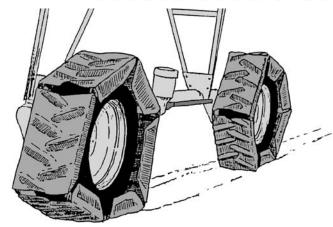

# Irri-Trac®

| NI Part # | Description                         |
|-----------|-------------------------------------|
| 950500    | Irri-Trac® for 11.0 x 24.5 tire     |
| 91825     | Spacer*, 2", for use with Irri-Trac |
| 200115    | Kit, Bolt, Bushing, Washer & Nut    |

\* Spacers required when mounting on any system except Valley.

Other sizes available.

- · Reduces Ruts.
- Reduces Slippage.
- · Increases Flotation.
- Increases Traction.
- · Operates Smoothly.
- Protects tires from sharp objects and helps shade tires from UV light.