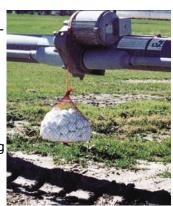

### Track Sack™

#### The Ultimate Rut Reducer

- Minimize wheel track ruts with the finest polymer, Soilpam, technology.
- Cut pivot maintenance costs by reducing com paction around wheel tracks.
- Reduce hard clods that form around wheel tracks.
- Eliminate standing water in pivot tracks, lowering disease potential.
- Prevent sprinklers from getting stuck in wheel track ruts.

| NI Part # | Description                 |
|-----------|-----------------------------|
| 10401     | Track Sack per pail         |
| 10402     | Track Sack Tablets per pail |

Pivot track without Track Sack.