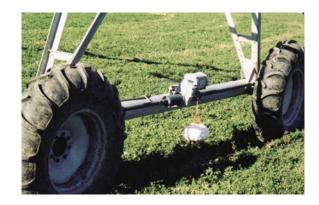

### Track Sack™

#### The Ultimate Rut Reducer

- Minimize wheel track ruts with the finest polymer, Soilpam, technology.
- Cut pivot maintenance costs by reducing com paction around wheel tracks.
- Reduce hard clods that form around wheel tracks.
- Eliminate standing water in pivot tracks, lowering disease potential.
- Prevent sprinklers from getting stuck in wheel track ruts.

Pivot track with Track Sack.