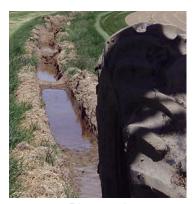

#### The Ultimate Rut Reducer

- Minimize wheel track ruts with the finest polymer, Soilpam, technology.
- Cut pivot maintenance costs by reducing com paction around wheel tracks.
- Reduce hard clods that form around wheel tracks.
- Eliminate standing water in pivot tracks, lowering disease potential.
- Prevent sprinklers from getting stuck in wheel track ruts.

| NI Part # | Description                 |
|-----------|-----------------------------|
| 10401     | Track Sack per pail         |
| 10402     | Track Sack Tablets per pail |

Pivot track without Track Sack.