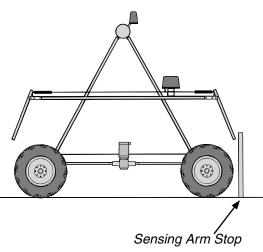

## **Barricade Stops**

- Prevent crashes.
- Stop machine from any tower.
- Provide additional safety.
- Package includes control box, sensing arm, cable, springs, traverse arm.
- Auto-reverse available, if required.
- Available in 1-, 2-, or 3-piece configurations.