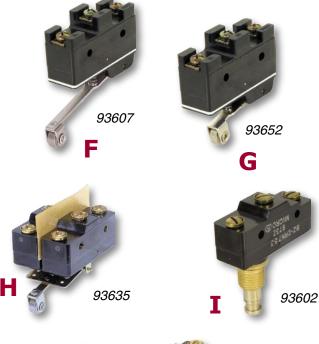

## **Applications for Alignment & Control Switches**

| Application  | NI Part #                |
|--------------|--------------------------|
| Gifford Hill | 93630                    |
| Hydrus       | 93630                    |
| Lindsay      | 936117*, 93606**         |
| Lockwood     | 93655, 93658             |
| NI           | 93652                    |
| Olson        | 93607                    |
| Pierce       | 93629                    |
| Raincat      | 93635                    |
| Reinke       | 93630                    |
| Valley       | 93652, 936124**, 93602** |

<sup>\*</sup> Preferred choice.

| 93606 | <b>K</b> 936124 | 43016<br>L |
|-------|-----------------|------------|
|-------|-----------------|------------|

| NI Part # | Style | Description                                                       |  |
|-----------|-------|-------------------------------------------------------------------|--|
| 93630     | Α     | Short arm with roller, spade connection                           |  |
| 93658     | В     | Short arm with simulated roller, flat terminal spade connection   |  |
| 936117    | С     | Long arm with roller, spade connection, black                     |  |
| 93629     | D     | Long arm with roller, spade connection                            |  |
| 93655     | E     | Short arm with simulated roller, spade side connection            |  |
| 93607     | F     | Long arm with roller and adjustment screw, pressure connector     |  |
| 93652     | G     | Short arm with adjustment screw, pressure connector               |  |
| 93635     | Н     | Double switch with single adjustable arm, pressure connector      |  |
| 93602     | Ι     | Plunger, button actuator, spade connection, with boot kit         |  |
| 93606     | J     | Plunger with roller, short stroke, spade connection, less boot    |  |
| 936124    | K     | Plunger with roller, long stroke, spade connection, with boot kit |  |
| 43016     | L     | Boot Kit                                                          |  |