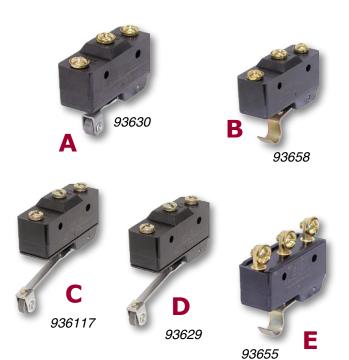

## **Applications for Alignment & Control Switches**

| Application  | NI Part #                |
|--------------|--------------------------|
| Gifford Hill | 93630                    |
| Hydrus       | 93630                    |
| Lindsay      | 936117*, 93606**         |
| Lockwood     | 93655, 93658             |
| NI           | 93652                    |
| Olson        | 93607                    |
| Pierce       | 93629                    |
| Raincat      | 93635                    |
| Reinke       | 93630                    |
| Valley       | 93652, 936124**, 93602** |

<sup>\*</sup> Preferred choice.

| 93606 | <b>K</b> 936124 | 43016<br>L |
|-------|-----------------|------------|
|-------|-----------------|------------|

| NI Part # | Style | Description                                                       |  |
|-----------|-------|-------------------------------------------------------------------|--|
| 93630     | Α     | Short arm with roller, spade connection                           |  |
| 93658     | В     | Short arm with simulated roller, flat terminal spade connection   |  |
| 936117    | С     | Long arm with roller, spade connection, black                     |  |
| 93629     | D     | Long arm with roller, spade connection                            |  |
| 93655     | E     | Short arm with simulated roller, spade side connection            |  |
| 93607     | F     | Long arm with roller and adjustment screw, pressure connector     |  |
| 93652     | G     | Short arm with adjustment screw, pressure connector               |  |
| 93635     | Н     | Double switch with single adjustable arm, pressure connector      |  |
| 93602     | Ι     | Plunger, button actuator, spade connection, with boot kit         |  |
| 93606     | J     | Plunger with roller, short stroke, spade connection, less boot    |  |
| 936124    | K     | Plunger with roller, long stroke, spade connection, with boot kit |  |
| 43016     | L     | Boot Kit                                                          |  |