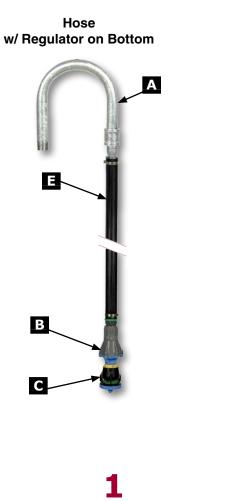

## **Nelson Series 3000 Drop Configurations**

w/Regulator on Bottom

Polyethylene

| Note: ST Pressure Regulators can be assembled to Seri | as 3000 sprinklars for pase of installation |
|-------------------------------------------------------|---------------------------------------------|
| Note. Of Thessure negulators can be assembled to ben  |                                             |

| Item | NI Part Number               |             | * Page    | Description           |
|------|------------------------------|-------------|-----------|-----------------------|
|      | Drop Assy 1                  | Drop Assy 2 | Ref.      | Description           |
| Α    | 76501-1                      | 76501-B     | p. 97     | Galvanized Loop       |
| В    | 901XX                        | 901XX       | p. 91     | ST Pressure Regulator |
| С    | Any Series 3000<br>Sprinkler | 92898       | p. 87- 89 | Series 3000 Sprinkler |
| D    | N/A                          | 510333      | p. 90     | 1 Lb. Weight          |
| E    | 510XX                        | N/A         | p. 98     | Polyethylene Drop     |
| F    | N/A                          | 330107      | p. 100    | Crimp Clamp           |
| G    | N/A                          | 11093       | p. 100    | Male Adapter          |
| н    | N/A                          | 66022       | p. 100    | Hose, 3/4" x 250'     |

\* Additional information is available on the page number listed.

"X" indicates a variety of part numbers are available. See listed page number for further details.