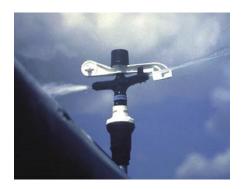

## Senninger Pivot-Master® Impacts

#### **Features and Benefits**

- Six-degree trajectory fights wind drift and evaporation.
- Enclosed splasharm spring and bearing for protection from the elements.
- Operating pressure 25 to 70 psi.
- Color coded nozzles for easy size identification.
- 3/4" brass swivel for use in galvanized steel fittings.
- Double nozzle models available for good lowpressure performance; better distribution and increased flow.