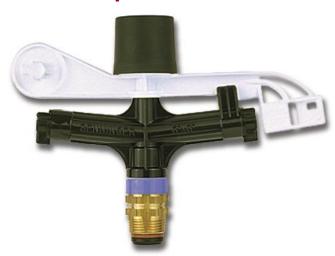

### Pivot-Master® Impact Sprinklers

Includes nozzle; specify desired nozzle size.

| NI Part # | Description                                                                                        | Nozzles*<br>in 1/64"                     | Flow<br>in gpm | Diameter** in ft. |
|-----------|----------------------------------------------------------------------------------------------------|------------------------------------------|----------------|-------------------|
| 92838     | Sprinkler, Impact, 6°, Single Nozzle,<br>with 3/4" M NPT Brass Swivel,<br>3006-1PM                 | #7 - 9                                   | 1.7 - 4.8      | 64 - 98           |
| 92839     | Sprinkler, Impact, 6°, Single Nozzle,<br>with 3/4" M NPT Brass Swivel,<br>4006-1PM                 | #10 - 12                                 | 3.5 - 8.6      | 71 - 106          |
| 92813     | Sprinkler, Impact, 6°, Single Nozzle,<br>with 3/4" M NPT Brass Swivel,<br>5006-1PM                 | #13 - 18                                 | 6.0 - 18.8     | 73 - 122          |
|           |                                                                                                    |                                          |                |                   |
| 92807     | Sprinkler, Impact, 6°, Double Nozzle,<br>with 3/4" M NPT Brass Swivel,<br>Brass Stem,<br>5006H-2PM | #13 - 18<br>range<br>#7 - 18<br>spreader | 6.8 - 25.6     | 82 - 112          |

<sup>\*\*</sup> Diameter at 12 ft. height.

Impact Sprinkler, Single Nozzle 92838, 92839, or 92813

Impact Sprinkler, Double Nozzle 92807

Note: Brass swivel is recommended for use in galvanized steel fittings.