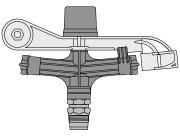

<sup>\*\*</sup> Diameter at 12 ft. height.

Impact Sprinkler, Single Nozzle 92838, 92839, or 92813

Impact Sprinkler, Double Nozzle 92807