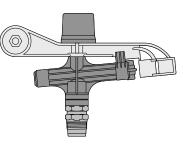

<sup>\*\*</sup> Diameter at 12 ft. height.

Impact Sprinkler, Single Nozzle 92838, 92839, or 92813

Impact Sprinkler, Double Nozzle 92807