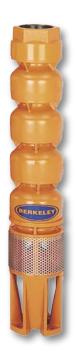

## **Submersible Pumps**

- 4" through 10" submersible turbine pumps.
- 1/2 to 200 hp.
- Flow capacities to 2,200 gpm.
- Heads to 1700 feet.
- · Strainer screens.
- 50 cycle versions available.

Many more pumps are available, each with a host of configurations. Call us with your specific requirements.