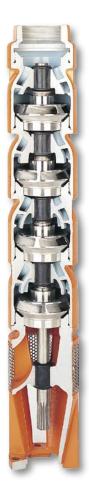

## **Submersible Pumps**

- 4" through 10" submersible turbine pumps.
- 1/2 to 200 hp.
- Flow capacities to 2,200 gpm.
- Heads to 1700 feet.
- · Strainer screens.
- 50 cycle versions available.

Many more pumps are available, each with a host of configurations. Call us with your specific requirements.