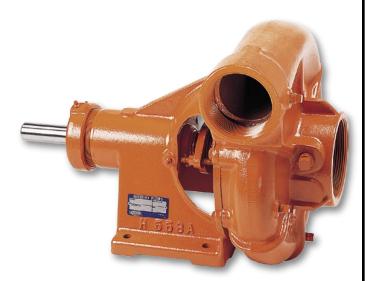

## **Frame-Mounted Centrifugal Pumps**

Frame-Mounted Centrifugal Pumps are designed for the user who has a separate power source suitable for driving through couplings or with belts.

Ideal for all general purpose applications requiring high performance, moderate initial cost, and easy maintenance.

Cast iron construction with unique back pullout design permits access to the impeller without disturbing the piping.