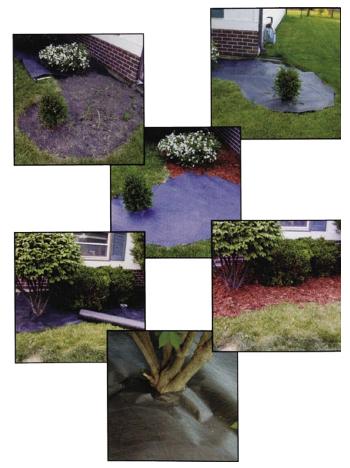

## Fabriscape Landscape Fabrics and Erosion Control Products

- Commercial Weed Stopper
- Professional Landscape Fabric
- Professional Plus
- Woven Weed Restrictor
- Woven Weed Restrictor Plus
- Woven Ground Cover
- Fabridrain® Vertical Drainage System
- Frost Blanket
- Fabrijute® Erosion Control Netting
- Straw Blanket
- Jute Netting
- Construction Fabric
- Burlap
- Silt Fence
- Retaining Wall Reinforcer