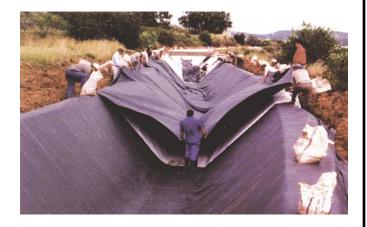

## Firestone Pond Gard EPDM Rubber Liners

irestone Pond Gard EPDM rubber liner combines flexibility and durability with ease of installation. It is the material of choice for professionals whether installing decorative ponds, canals, laterals, agricultural ponds, etc.

Unique properties give unique benefits:

Applications:

- Decorative Ponds
- Fish Friendly
- Highly Flexible
- Design Versatility
- Weather Resistant
- High Elongation
- Extreme Durability
- Low Maintenance
- Easy Installation.

- Water Features
- Landscape Applications
- Golf Course Ponds
- Farm Ponds
- Irrigation Canals and Laterals